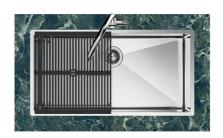

er in case of oversights. The perimeter drain solution improves aesthetics thanks to its square and essential shape.                                                                                                                                         |
| Small radius         | Bowls with squared shapes with a modern design and an increased capacity, for a minimal aesthetics connected with an extreme practicity.                                                                                                                                                                                                            |



#### **TECHNICAL DATA**







8100 617 POSIZIONATA A FILO VASCA / EDGE POSITIONING



8100 617 POSIZIONATA SUL FONDO / BOTTOM POSITIONING

# Foster ==



#### **GALLERY**





## Foster ==

#### **EQUIPMENT**



#### **OPTIONAL ACCESSORIES**



Glass chopping board 8631 300



Graters kit with ring-holder and food collection tray
8159 101

\* only in combination with the accessory 8644 101



HPDE Chopping board 8657 001



HPDE Twin chopping board 8644 101



Iroko-wood sliding chopping board with stainless steel colander 8644 044



Stainless steel perforated tray

8151 000

\* only in combination with the accessory 8644 101

## Foster ==



Stainless steel perforated tray PVD Copper

8151 008



Stainless steel perforated tray PVD Gold

8151 009



Stainless steel perforated tray PVD Gun Metal

8151 006



Stainless steel plate rack

8100 303

\* only in combination with the accessory 8644 101



Stainless steel plate rack

8100 201



Stainless steel baske