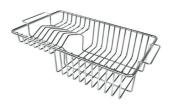

## Foster ==

Stainless steel perforated tray PVD Copper

8151 008

Stainless steel perforated tray PVD Gold

8151 009

Stainless steel perforated tray PVD Gun Metal

8151 006

Stainless steel plate rack