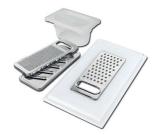

#### **OPTIONAL ACCESSORIES**

Glass chopping board 8631 300

Graters kit with ring-holder and food collection tray
8159 101

\* only in combination with the accessory 8644 101

HPDE Chopping board 8657 001

HPDE Twin chopping board 8644 101

Iroko-wood sliding chopping board with stainless steel colander 8644 044

Stainless steel perforated tray

8151 000

\* only in combination with the accessory 8644 101