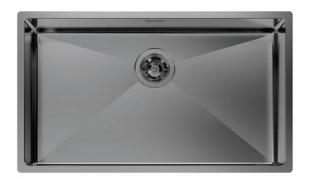

### Sink Quadra R12 Gun Metal Fumè

Kitchen Sinks Code: 1717 016

#### **DETAILS**

| AISI 304 stainless steel |
|--------------------------|
| PVD                      |
| Gun Metal                |
| Fumé                     |
| Flush-mount   Top-mount  |
| 80 cm                    |
| 750 x 440 mm             |
| 710 x 400 mm             |
| 75 cm                    |
|                          |