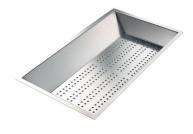

Iroko-wood sliding chopping board with stainless steel colander 8644 044

Stainless steel perforated tray

8151 000

\* only in combination with the accessory 8644 101