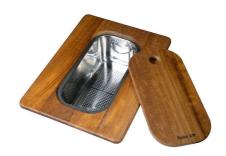

Iroko-wood sliding chopping board with stainless steel colander 8644 044

Stainless steel perforated tray

8151 000

\* only in combination with the accessory 8644 101