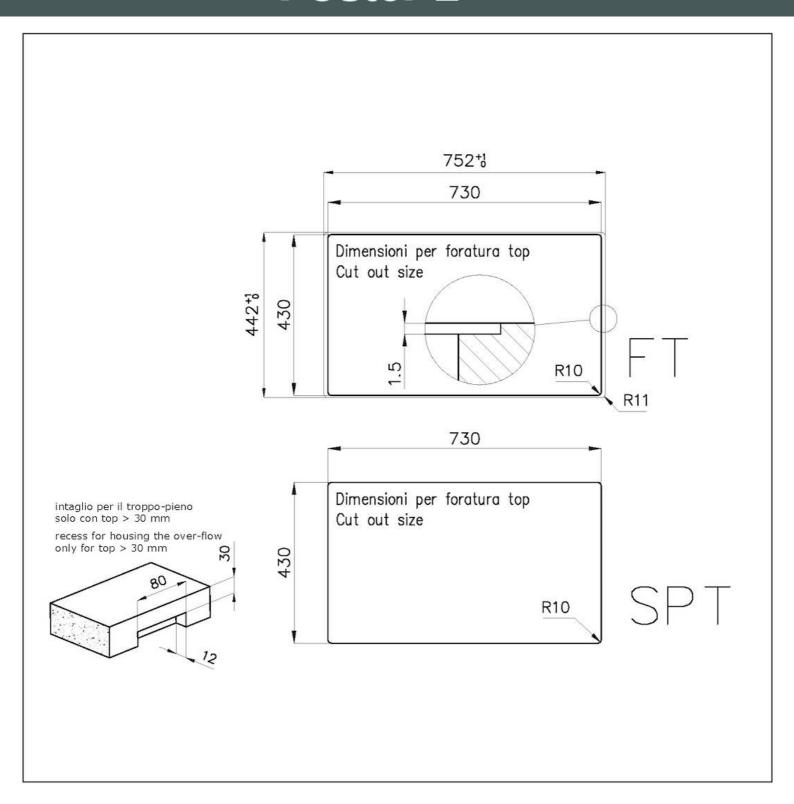

#### **TECHNICAL DATA**

8100 617 POSIZIONATA A FILO VASCA / EDGE POSITIONING

8100 617 POSIZIONATA SUL FONDO / BOTTOM POSITIONING