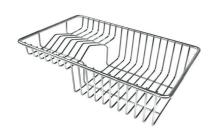

8100 303

\* only in combination with the accessory 8644 101

Stainless steel plate rack

8100 201

Stainless steel basket

8611 000

White bowl

8153 100