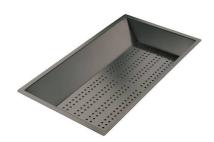

Iroko-wood sliding chopping board with stainless steel colander 8644 044

Stainless steel perforated tray

8151 000

\* only in combination with the accessory 8644 101