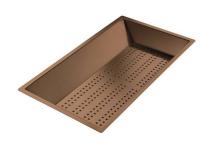

## Foster ==

Stainless steel perforated tray PVD Copper

8151 008

Stainless steel perforated tray PVD Gold

8151 009

Stainless steel perforated tray PVD Gun Metal

8151 006

Stainless steel plate rack