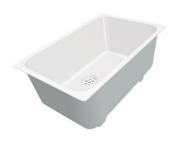

### Sink Quadra R12 Gun Metal Fumè

Kitchen Sinks Code: 1717 016

#### **DETAILS**

| AISI 304 stainless steel |
|--------------------------|
| PVD                      |
| Gun Metal                |
| Fumé                     |
| Flush-mount   Top-mount  |
| 80 cm                    |
| 750 x 440 mm             |
| 710 x 400 mm             |
| 75 cm                    |
|                          |

| Built-in hole        | View technical data sheet                                                                                                                                                                                                                                                                                                                           |
|----------------------|-----------------------------------------------------------------------------------------------------------------------------------------------------------------------------------------------------------------------------------------------------------------------------------------------------------------------------------------------------|
| Number of bowls      | 1 bowl                                                                                                                                                                                                                                                                                                                                              |
| Standard fittings    | Fixing hooks, gasket, drain, overflow and siphon, boxed packing                                                                                                                                                                                                                                                                                     |
| Drainer              | No                                                                                                                                                                                                                                                                                                                                                  |
| Mixer holes          | No standard holes                                                                                                                                                                                                                                                                                                                                   |
| Waste fitting        | Drain SPACE 3,5"                                                                                                                                                                                                                                                                                                                                    |
| FEATURES             |                                                                                                                                                                                                                                                                                                                                                     |
| Deep bowls           | This bowls reach an important depth, over 20 cm, thanks to the advanced production technology, that can be offer great capiency and practicity in all the washing operations.                                                                                                                                                                       |
| Diamond-shape bottom | The draining of water is an important feature in a sink, and it's always taken good care of in Foster products. In the bent-welded sinks, which would have a flat bottom, the proper draining is guaranteed by the elegant beveling, which helps the water flow.                                                                                    |
| GUN METAL FUMÈ       | The Gun Metal Fumè finish is obtained by treating steel with a physical process called PVD (Phisical Vacuum Deposition) which deposits particles of noble metals on the surface. The result is a unique and refined aesthetic effect, and an improvement of the mechanical properties of the steel which is more resistant to impact and scratches. |
| High thickness       | Imm thick steel. A significant thickness, which guarantees the maximum sturdiness and durability.                                                                                                                                                                                                                                                   |
| Perimetral overflow  | The overflow is always a security on the Foster sinks that prevents the overflow of water in case of oversights. The perimeter drain solution improves aesthetics thanks to its square and essential shape.                                                                                                                                         |
| Small radius         | Bowls with squared shapes with a modern design and an increased capacity, for a minimal aesthetics connected with an extreme practicity.                                                                                                                                                                                                            |