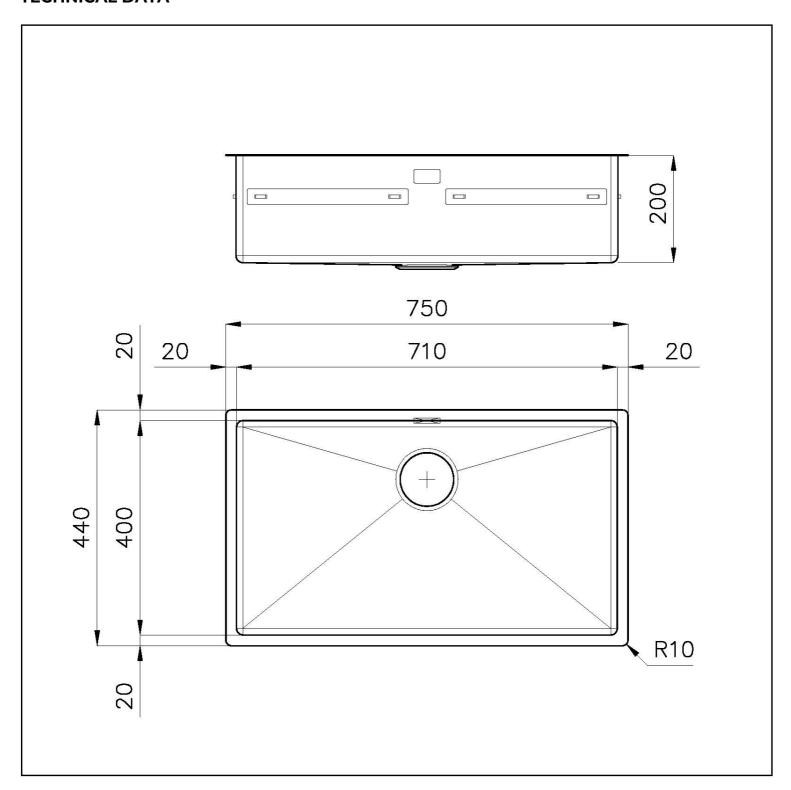

#### **DETAILS**

| AISI 304 stainless steel |
|--------------------------|
| PVD                      |
| Gun Metal                |
| Fumé                     |
| Flush-mount   Top-mount  |
| 80 cm                    |
| 750 x 440 mm             |
| 710 x 400 mm             |
| 75 cm                    |
|                          |

#### **TECHNICAL DATA**

8100 617 POSIZIONATA A FILO VASCA / EDGE POSITIONING

8100 617 POSIZIONATA SUL FONDO / BOTTOM POSITIONING