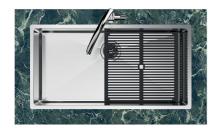

ater in case of oversights. The perimeter drain solution improves aesthetics thanks to its square and essential shape.                                                                                                                                         |
| Small radius         | Bowls with squared shapes with a modern design and an increased capacity, for a minimal aesthetics connected with an extreme practicity.                                                                                                                                                                                                            |



#### **TECHNICAL DATA**







8100 617 POSIZIONATA A FILO VASCA / EDGE POSITIONING



8100 617 POSIZIONATA SUL FONDO / BOTTOM POSITIONING

# Foster ==



#### **GALLERY**





## Foster ==

#### **EQUIPMENT**



#### **OPTIONAL ACCESSORIES**



Glass chopping board 8631 300



Graters kit with ring-holder and food collection tray
8159 101

\* only in combination with the accessory 8644 101



HPDE Chopping board 8657 001



HPDE Twin chopping board 8644 101



Iroko-wood sliding chopping board with stainless steel colander 8644 044



Stainless steel perforated tray

8151 000

\* only in combination with the accessory 8644 101

## Foster ==



Stainless steel perforated tray PVD Copper

8151 008



Stainless steel perforated tray PVD Gold

8151 009



Stainless steel perforated tray PVD Gun Metal

8151 006



Stainless steel plate rack

8100 303

\* only in combination with the accessory 8644 101



Stainless steel plate rack

8100 201



Stainless steel bas