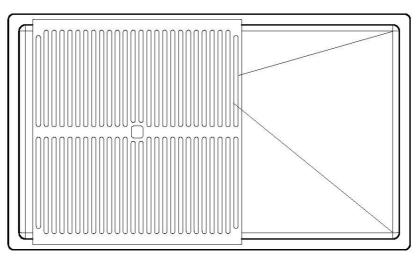

|
| Perimetral overflow  | The overflow is always a security on the Foster sinks that prevents the overflow of water in case of oversights. The perimeter drain solution improves aesthetics thanks to its square and essential shape.                                                                                                                                         |
| Small radius         | Bowls with squared shapes with a modern design and an increased capacity, for a minimal aesthetics connected with an extreme practicity.                                                                                                                                                                                                            |



#### **TECHNICAL DATA**







8100 617 POSIZIONATA A FILO VASCA / EDGE POSITIONING



8100 617 POSIZIONATA SUL FONDO / BOTTOM POSITIONING

# Foster ==



#### **GALLERY**





## Foster ==

#### **EQUIPMENT**



#### **OPTIONAL ACCESSORIES**



Glass chopping board 8631 300



Graters kit with ring-holder and food collection tray
8159 101

\* only in combination with the accessory 8644 101



HPDE Chopping board 8657 001



HPDE Twin chopping board 8644 101



Iroko-wood sliding chopping board with stainless steel colander 8644 044



Stainless steel perforated tray

8151 000

\* only in combination with the accessory 8644 101

## Foster ==



Stainless steel perforated tray PVD Copper

8151 008



Stainless steel perforated tray PVD Gold

8151 009



Stainless steel perforated tray PVD Gun Metal

8151 006



Stainle