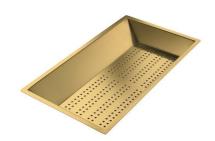

## Foster ==

Stainless steel perforated tray PVD Copper

8151 008

Stainless steel perforated tray PVD Gold

8151 009

Stainless steel perforated tray PVD Gun Metal

8151 006

Stainless steel plate rack